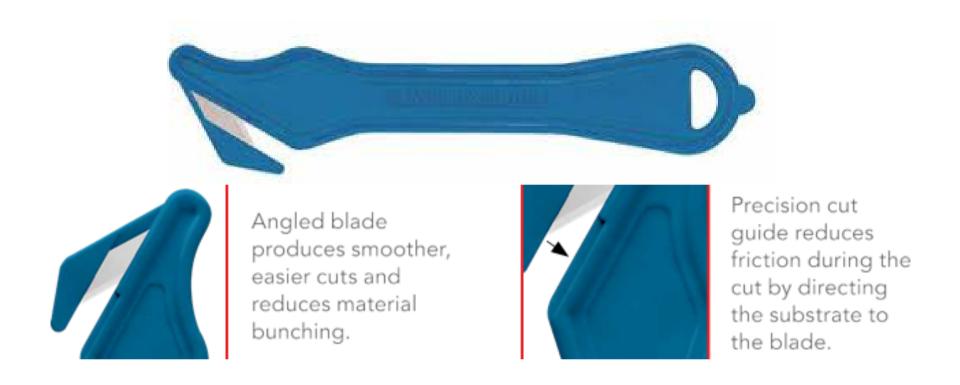

## **Safety and Convenience**

- Recessed, high-quality carbon steel blade reduces cut injuries and damaged goods.
- Cuts boxes, banding, film, tape and thousand more applications.
- Lighter weight ergonomic handle with less pull-force reduces hand/arm fatigue.
- Easier, smoother cutting due to the angle of the recessed, durable, high-quality carbon steel blade.
- Innovative plastic tape splitter.
- Metal detectable plastic handle.
- Highest Safety Level.
- Disposable.