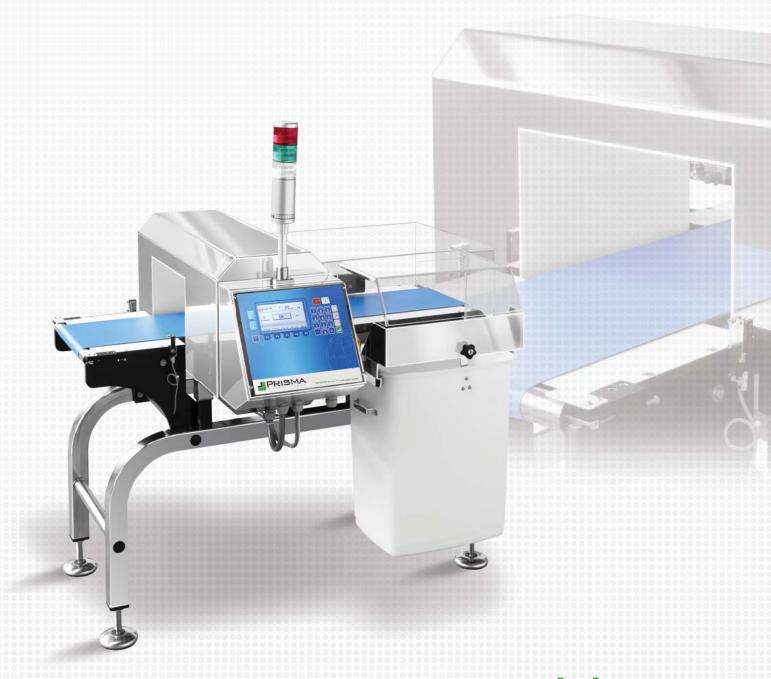

# JPRISMA ITALY

metal detector
MFN11 + conveyor 60

# metal detector MFN11 + conveyor 60

discover all the details on our web-site!

CE

The manufacturer reserves the right to change the product specifications without notice. The image and the drawing are indicative of one of the possible configurations of the machine.

cod. B0034 rev.005