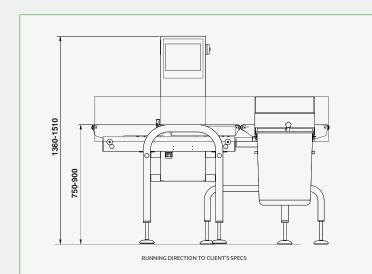

| Plates configuration |          |         |
|----------------------|----------|---------|
| Infeed               | Weighing | Outfeed |
| A                    | В        | С       |
| 500                  | 500      | 600     |
| 400                  | 600      | 600     |

(6

The manufacturer reserves the right to change the product specifications without notice. The image and the drawing are indicative of one of the possible configurations of the machine.