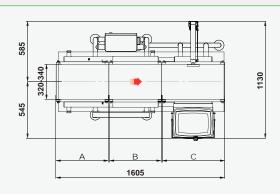

| Plates configuration |          |         |
|----------------------|----------|---------|
| Infeed               | Weighing | Outfeed |
| A                    | В        | С       |
| 500                  | 500      | 600     |
| 400                  | 600      | 600     |

(6

The manufacturer reserves the right to change the product specifications without notice. The image and the drawing are indicative of one of the possible configurations of the machine.