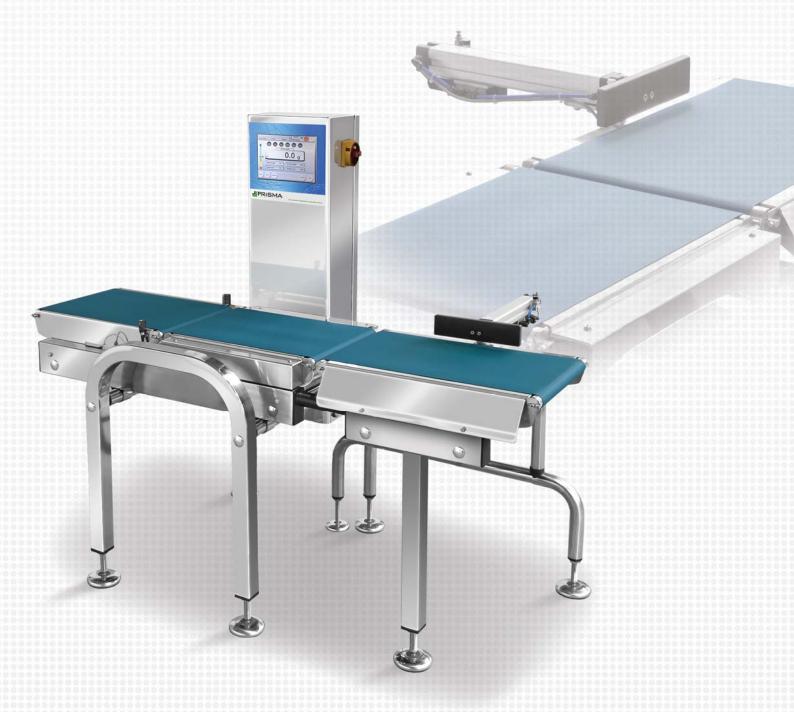

# JPRISMA PARMA ITALY

checkweigher 09T3

# checkweigher 09T3

discover all the details on our web-site!

#### **Technical Specifications** Weighing range up to 10000 g Display division from 0,1 g Linear speed up to 50 m/min Throughput up to 100 ppm Accuracy\* from ± 1 g Pneumatic supply 0,6 Mpa Air consumption (for ejection) 5 Nl Power supply 230V 50/60Hz single phase 800 W Power consumption Mirror finishing of metal parts Stainless Steel IP65 Climatic environment from 5°C up to +40°C non-condensing (closed)