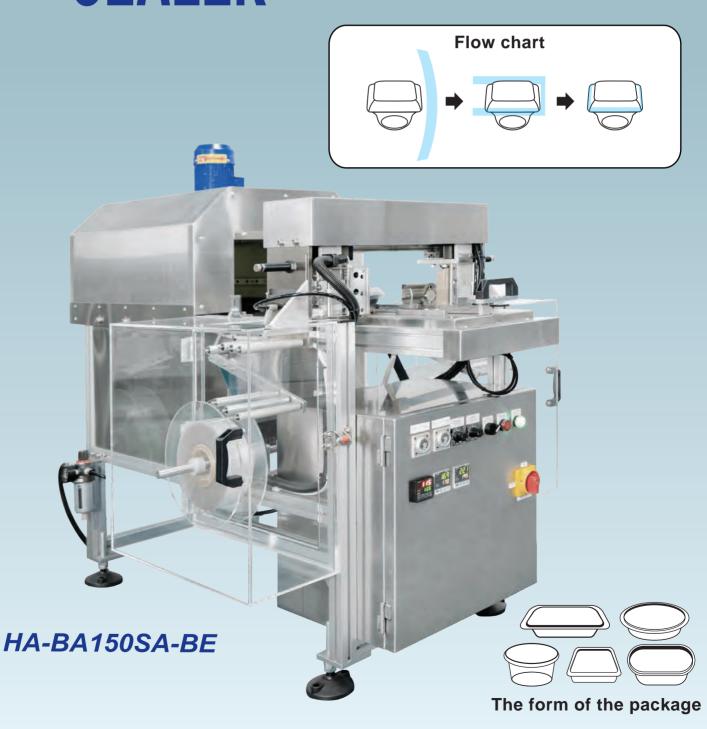

## SEMI AUTO TAMPER EVIDENT BAND SEALER

| SPECIFICATION           |        |                                            |                                                                                  |
|-------------------------|--------|--------------------------------------------|----------------------------------------------------------------------------------|
| Model Number            | UNIT   | HA-BA150SA-BE                              | Remarks                                                                          |
| Power                   |        | 1Ф / 220V / 50/60Hz                        |                                                                                  |
| Motor                   |        | AC180W X1<br>60X1                          |                                                                                  |
| Air Pressure            | kg/cm² | 5.5 (80psi)                                |                                                                                  |
| Heater                  | W      | 0.7KW X 6<br>0.2KW X 1<br>90W X 8          | Changeable by product or working speed                                           |
| Packing Speed(Max.)     | (BPM)  | Max.15                                     | Varied Speed by packaging size or weight                                         |
| Applicable Material     |        | PET / PLA                                  | PVC film is not recommended, because it will create toxic air to damage machine. |
| Film Width              | mm     | 38 ~ 150                                   | Can be changed by packaging requirement.                                         |
| Film Thickness          | mm     | 0.025 ~ 0.07                               |                                                                                  |
| Printed Film            |        | Only available for random surface print    |                                                                                  |
| Packaging width         | mm     | 80 ~ 250                                   |                                                                                  |
| Packaging height        | mm     | 30 ~ 150                                   | The gap between film bottom edge to conveyor belt must be 5mm at least.          |
| Packaging weight (Min.) | g      | Min.250                                    |                                                                                  |
| The form of the package |        | Light or low container is not recommended. |                                                                                  |

## **Features**

- 1. Economical film using can save cost & reduce wastage.
- 2. Stainless steel frame can be durable with longer working life.
- 3. To pack multiple size containers without needing adjust machine.
- 4. Compact design can be moved easily to fit any working space.
- Our packaging specialists will provide you the most efficient and energy-saving packaging system for your products.
- All specifications, design and characteristics shown on this catalogue are subject to change without prior notice.
- **\*\* ALL MACHINES ARE LIABILITY INSURED.**