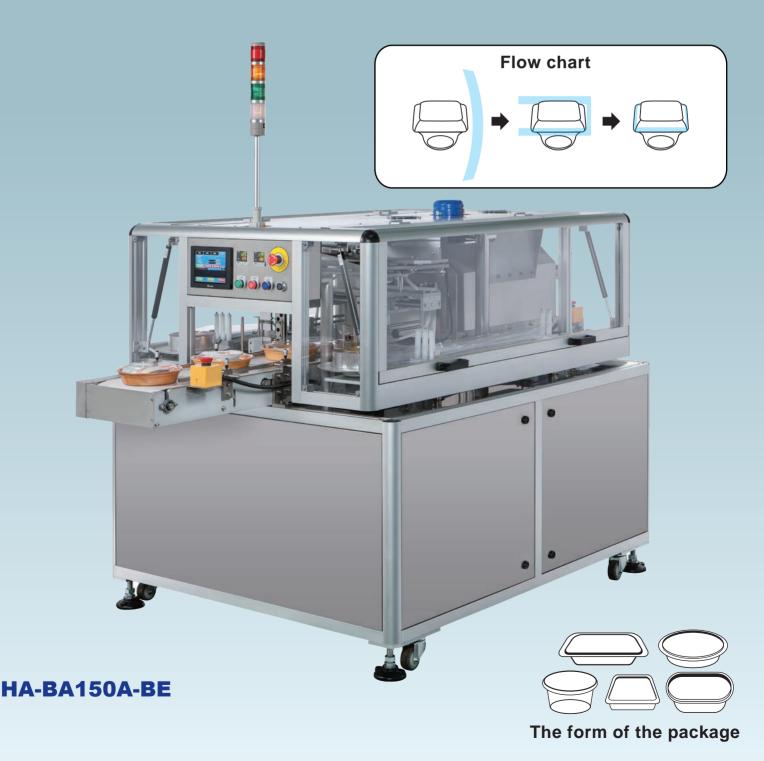

## TAMPER EVIDENT BAND SEALER

| SERIES SPECIFICATION    |                    |                                                             |                                                                                        |
|-------------------------|--------------------|-------------------------------------------------------------|----------------------------------------------------------------------------------------|
| Model Number            | UNIT               | HA-BA150A-BE                                                | Remarks                                                                                |
| Power                   |                    | 3ø 220V, 380V or 415V,<br>50/60Hz(Customization)            | Customization by order                                                                 |
| Motor                   |                    | Servo motor 1HP X 2<br>AC 60W X 2<br>90W X 2<br>AC 180W X 1 |                                                                                        |
| Air                     | kg/cm <sup>2</sup> | 5.5 (80psi)                                                 | Air volume : 40~60 L/min                                                               |
| Heater                  | w                  | 0.7KW X 6<br>0.4KW X 1<br>90W X 8                           | Changeable by<br>product or working speed                                              |
| Packing Speed(Max.)     | (BPM)              | Max.35                                                      | Varied Speed by packaging<br>size or weight                                            |
| Applicable Material     |                    | PET / PLA                                                   | PVC film is not recommended,<br>because it will create toxic air<br>to damage machine. |
| Film Width              | mm                 | 38 ~ 150                                                    | Can be changed by packaging requirement.                                               |
| Film Thickness          | mm                 | 0.025 ~ 0.07                                                |                                                                                        |
| Printed Film            |                    | Only available for<br>random surface print                  |                                                                                        |
| Packaging width         | mm                 | 80 ~ 250                                                    |                                                                                        |
| Packaging height        | mm                 | 30 ~ 150                                                    | The gap between film bottom edge to<br>conveyor belt must be 5mm at least.             |
| Packaging weight (Min.) | g                  | Min.250                                                     |                                                                                        |
| The form of the package |                    | Light or low container is not recommended.                  |                                                                                        |

## **Features**

- 1.Economical film using can save cost & reduce wastage.
- 2.Belt conveyor design help pack smaller container easily.
- 3.Stainless steel frame can be durable with longer working life.
- 4.To pack multiple sizes containers without needing adjust machine.