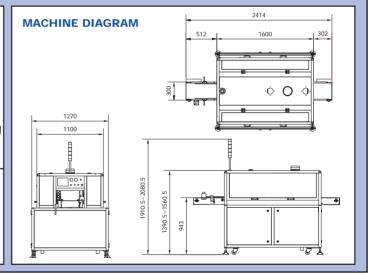

## TAMPER EVIDENT BAND SEALER

| SERIES SPECIFICATION    |                    |                                                             |                                                                                        |
|-------------------------|--------------------|-------------------------------------------------------------|----------------------------------------------------------------------------------------|
| Model Number            | UNIT               | HA-BA150A-BE                                                | Remarks                                                                                |
| Power                   |                    | 3ø 220V, 380V or 415V,<br>50/60Hz(Customization)            | Customization by order                                                                 |
| Motor                   |                    | Servo motor 1HP X 2<br>AC 60W X 2<br>90W X 2<br>AC 180W X 1 |                                                                                        |
| Air                     | kg/cm <sup>2</sup> | 5.5 (80psi)                                                 | Air volume : 40~60 L/min                                                               |
| Heater                  | w                  | 0.7KW X 6<br>0.4KW X 1<br>90W X 8                           | Changeable by<br>product or working speed                                              |
| Packing Speed(Max.)     | (BPM)              | Max.35                                                      | Varied Speed by packaging<br>size or weight                                            |
| Applicable Material     |                    | PET / PLA                                                   | PVC film is not recommended,<br>because it will create toxic air<br>to damage machine. |
| Film Width              | mm                 | 38 ~ 150                                                    | Can be changed by packaging requirement.                                               |
| Film Thickness          | mm                 | 0.025 ~ 0.07                                                |                                                                                        |
| Printed Film            |                    | Only available for<br>random surface print                  |                                                                                        |
| Packaging width         | mm                 | 80 ~ 250                                                    |                                                                                        |
| Packaging height        | mm                 | 30 ~ 150                                                    | The gap between film bottom edge to<br>conveyor belt must be 5mm at least.             |
| Packaging weight (Min.) | g                  | Min.250                                                     |                                                                                        |
| The form of the package |                    | Light or low container is not recommended.                  |                                                                                        |