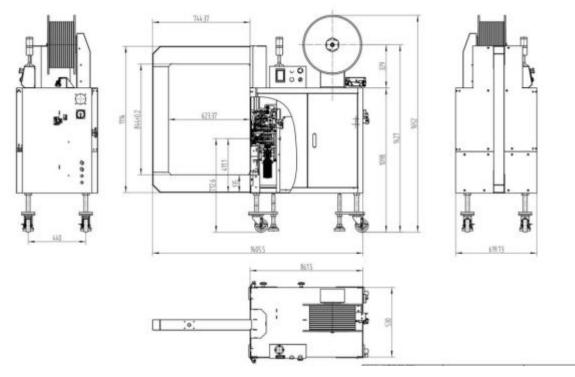

## 1. Main Parameters HA-1650

| Name                           |                                                                                   |
|--------------------------------|-----------------------------------------------------------------------------------|
| model                          | HA-1650                                                                           |
| Applicable materials           | РР                                                                                |
| Width of material              | 12mm, 15mm choose one size for use(only one size on machine), 0.55-0.7mm<br>thick |
| Dimension of inner frame (W*H) | 600 x 1650mm, can customize other size                                            |
| Applicable packaging size      | MAX maximum 500 x 1500; min minimum 100 x120mm                                    |
| power supply                   | 220V, 50Hz /1P, 500W                                                              |
| Control System                 | PCB (can customize PLC control)                                                   |
| Packing speed                  | 1.5 seconds/cycle                                                                 |
| Strapping force                | 10-400N                                                                           |
| Machine size L*W*H             | 1605*620*2277                                                                     |
| weight                         | 170kg                                                                             |
| Melting method                 | Heating sealing                                                                   |

## 2. Main Parameters HA-2250

| Name                            | Strapping Machine With Side Seal                                                   |
|---------------------------------|------------------------------------------------------------------------------------|
| Model                           | HA-2250                                                                            |
| Applicable materials            | PP strap                                                                           |
| Width of material               | 12, 15mm to choose one size for use(only one size on machine), 0.55-0.7mm<br>thick |
| Dimension in the frame (W*H)    | 600 x 2250mm, other specifications can be customized                               |
| Applicable packaging size (W*H) | MAX maximum 500 x 2000; min minimum 100 x300mm                                     |
| power supply                    | 220V, 50Hz single phrase, 500W                                                     |
| Control System                  | PCB (can customize PLC control)                                                    |
| Packing speed                   | 1.9 seconds/cycle                                                                  |
| Strapping force                 | 10-400N                                                                            |
| Machine size L*W*H              | 1605*620*2877                                                                      |
| weight                          | 190kg                                                                              |
| Melting method                  | Heating sealing                                                                    |