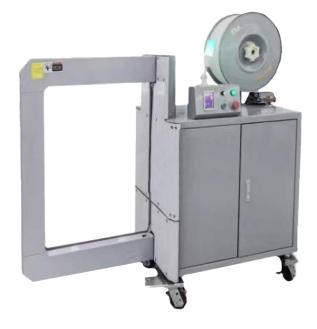

## Strapping machine HA-1650 / HA-2250

Solution

1. Performance characteristics:

- 1. Fast packaging speed: 1.7 seconds/cycle, different from the size of the packaging.
- 2. PCB+LCD screen: visual temperature and tightness
- 3. The blade -type frame structure, no ribbon, neatly packed, beautiful
- 4. Packing counting memory function
- 5. The temperature of the hot head temperature is adjustable

8. Automatically wear the belt device, whether there is a test or not, when there is no band, the remaining straps in the reserve zone will automatically from the movement and the left port.

Shoot quickly.

9. The packaging operation is quieter than traditional and not noisy.

10. The structure of the machine is solid and does not shake.

11. After the staleband is excluded, press the start and press the twist. You don't need to re -wear it. You can continue to pack it.

12. The band has a telescopic function, which greatly reduces the resistance of the band, and improves the ability to send bands and storage bands.